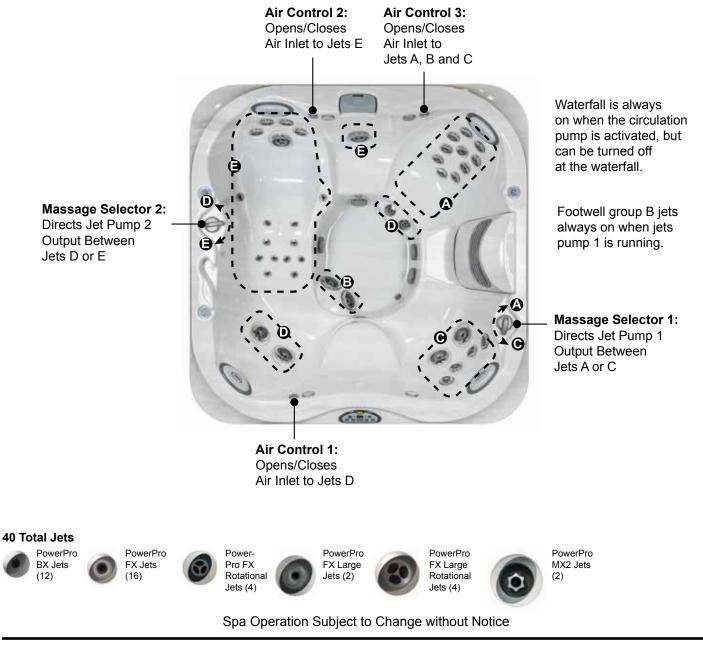

#### Massage Selector/Air Control Diagram

# Jacuzzi J-335

| Secting Conscitu                      | 4 E Adulto                                                                                                      |  |  |  |
|---------------------------------------|-----------------------------------------------------------------------------------------------------------------|--|--|--|
| Seating Capacity                      |                                                                                                                 |  |  |  |
| Dimensions                            | 91.5 cm);                                                                                                       |  |  |  |
|                                       | For Complete Dimensions, See page 80 B C                                                                        |  |  |  |
| Dry Weight                            |                                                                                                                 |  |  |  |
| Filled Weight (Spa Volume)            |                                                                                                                 |  |  |  |
| Filled Weight (Average Fill)          |                                                                                                                 |  |  |  |
| Water Capacity (Spa Volume)           |                                                                                                                 |  |  |  |
| Water Capacity (Average Fill)         |                                                                                                                 |  |  |  |
|                                       | Solid state electronic controls with LCD readout,                                                               |  |  |  |
|                                       | programmable temperature, filtration, and heat                                                                  |  |  |  |
|                                       | cycles                                                                                                          |  |  |  |
|                                       | North America (60 Hz): 1-Speed, 4.8 HP brake, 2.5 HP continuous, 56 Frame                                       |  |  |  |
| Export (50 Hz):                       | 1-Speed, 2.0 HP continuous                                                                                      |  |  |  |
| Pump 2                                | North America (60 Hz): 1-Speed, 4.8 HP brake, 2.5 HP continuous, 56 Frame                                       |  |  |  |
| Export (50 Hz):                       | 1-Speed, 2.0 HP continuous                                                                                      |  |  |  |
| Circulation Pump                      |                                                                                                                 |  |  |  |
| Export (50 Hz)                        | North America (60 Hz): 5.5 kW High Flow                                                                         |  |  |  |
| Total PowerPro Jets                   |                                                                                                                 |  |  |  |
|                                       | 2 PowerPro FX Large Rotational                                                                                  |  |  |  |
|                                       | 4 PowerPro FX, 1 PowerPro FX Large Rotational, 12 PowerPro BX                                                   |  |  |  |
|                                       | 1 PowerPro FX Large Rotational                                                                                  |  |  |  |
|                                       | 10 PowerPro FX, 2 PowerPro FX Rotational                                                                        |  |  |  |
|                                       | 2 PowerPro FX, 2 PowerPro FX Rotational, 2 PowerPro FX Large                                                    |  |  |  |
| Footwell (F)                          | 2 PowerPro MX2                                                                                                  |  |  |  |
| Massage Selectors                     | 2                                                                                                               |  |  |  |
| Air Controls                          | 3, On/Off rocker style                                                                                          |  |  |  |
| Water Management System               | Two 60 ft <sup>2</sup> filter cartridges; filter 1 on 8-hour circulation pump; filter 2 on jets                 |  |  |  |
|                                       | pump 1; Factory installed CLEARRAY® Water Purification System                                                   |  |  |  |
|                                       | Factory installed CLEARRAY® Water Purification System                                                           |  |  |  |
| LED Lighting                          | One underwater light with 4 color modes, one colored waterfall lights, cup                                      |  |  |  |
| Synthetic Cabinet Colore              | holders, and backlit pillow insert with logo<br>Silverwood, Roasted Chestnut, Brazilian Teak                    |  |  |  |
|                                       | Platinum, Silver Pearl, Sahara, Opal, Desert Sand, Monaco, Midnight, Caribbean                                  |  |  |  |
|                                       | Surf, Sandstone, Porcelain                                                                                      |  |  |  |
| Headrests                             | 4                                                                                                               |  |  |  |
|                                       | One independent flow rate (on or off) adjustment; powered by the circulation                                    |  |  |  |
|                                       | pump                                                                                                            |  |  |  |
| Electrical Requirements:              | North America (60 Hz): 240 VAC@40A, 50A, or 60A                                                                 |  |  |  |
| -                                     | Export (50 Hz): 230-240 VAC@20A, 30A or 40A, or suitably rated circuit                                          |  |  |  |
|                                       | breaker to comply with local electrical codes. Certain countries may                                            |  |  |  |
|                                       | require dual power inputs; two GFCI RCD breakers are required for this                                          |  |  |  |
|                                       | configuration.                                                                                                  |  |  |  |
| Warranty*                             | North America (60 Hz): 10 Years Shell, 7 Years Shell Surface, 5 Years Plumbing                                  |  |  |  |
|                                       | Component Leaks, 5 Years Equipment and Controls, 5 Years Cabinet, 2 Years                                       |  |  |  |
|                                       | Jets, 2 Years Lights, 1 Year Stereo;<br>Export (50 Hz): 10 Years Shell, 7 Years Shell Surface, 2 Years Plumbing |  |  |  |
|                                       | Component Leaks, 2 Years Equipment and Controls, 2 Years Cabinet,                                               |  |  |  |
|                                       | 2 Years Jets, 2 Years Lights, 1 Year Stereo                                                                     |  |  |  |
| Special Features (Optional)           | ProLink™ remote monitoring system                                                                               |  |  |  |
|                                       | BLUEWAVE® Spa Stereo System (MP3/iPod®/FM/Bluetooth/Aux compatible)                                             |  |  |  |
| · · · · · · · · · · · · · · · · · · · | with four speakers and subwoofer, auxiliary headphone jack, USB port connec-                                    |  |  |  |
|                                       | tions and standard wireless RF remote                                                                           |  |  |  |
|                                       |                                                                                                                 |  |  |  |