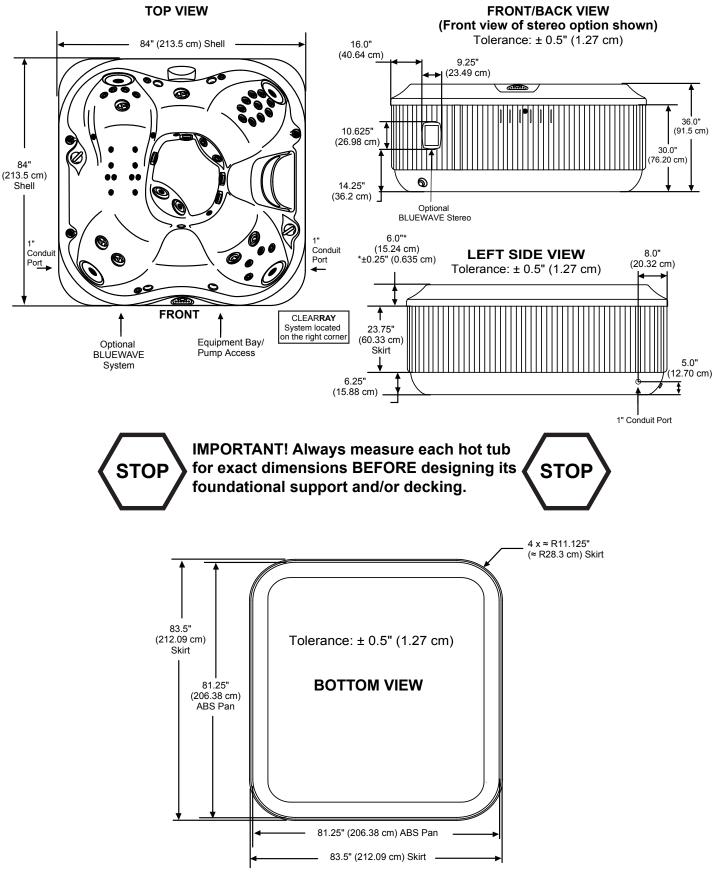

### Jacuzzi J-335

Dimensions/specifications subject to change without notice. Tolerance: ± 0.5" (1.27 cm)