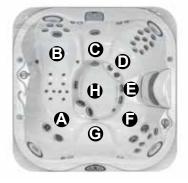

### **Seat Depths**

| A = 25.75" | (65.4 cm) |
|------------|-----------|
| B = 27.50" | (69.9 cm) |
| C = 23.50" | (59.7 cm) |
| D = 28.25" | (71.8 cm) |
| E = 22.75" | (57.8 cm) |

| F = | 25.50' | ' (64.8 | cm) |
|-----|--------|---------|-----|
| G = | 16.75  | ' (42.5 | cm) |
| H = | 33.50' | ' (85.1 | cm) |
|     |        |         |     |

Listed dimensions represent distance from top of acrylic to lowest point in seat. Tolerance ± 0.5" (1.27 cm).

Dimensions/Specifications are Subject to Change Without Notice