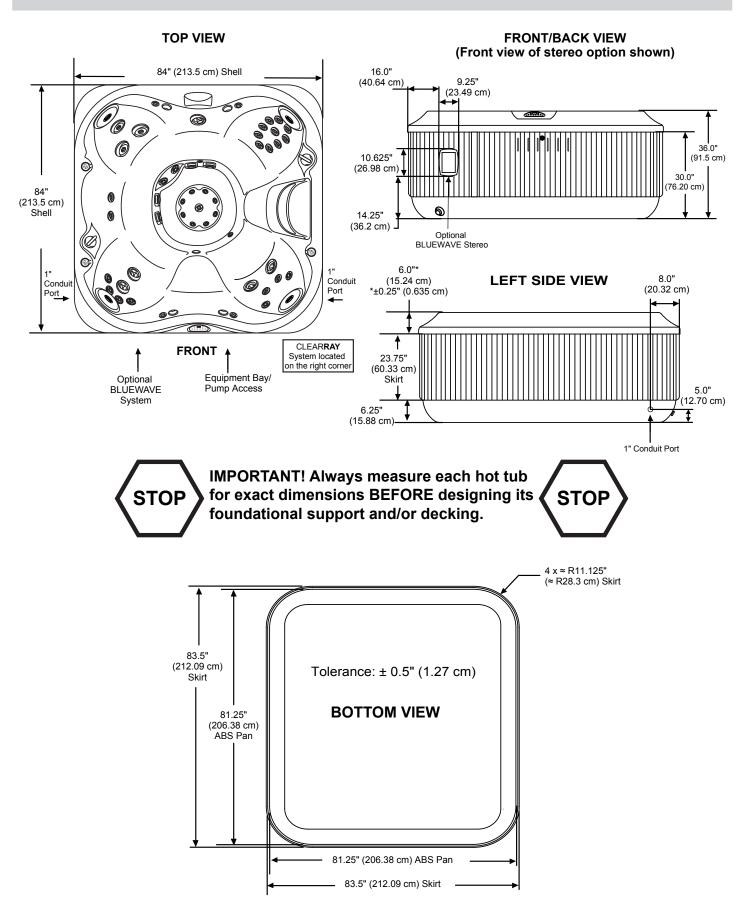

## Jacuzzi J-345

Dimensions/specifications subject to change without notice. Tolerance: ± 0.5" (1.27 cm)