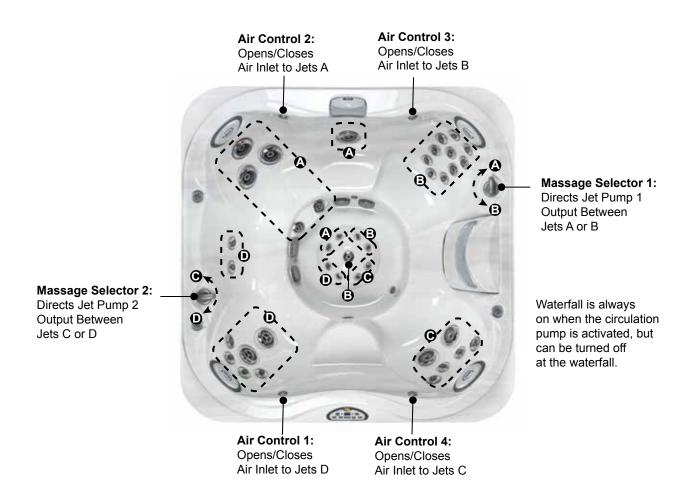

### Massage Selector/Air Control Diagram

#### 39 Total Jets

PowerPro FX Small Jets (8)

Power-Pro FX Rotational Jets (4)

PowerPro FX Large Jets (2)

PowerPro FX Large Rotational Jets (3)

PowerPro MX2 Jets (3)

Spa Operation Subject to Change without Notice