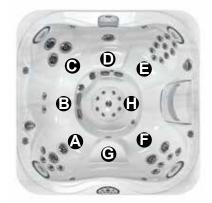

### **Seat Depths**

A = 25.25" (64.1 cm)

F = 25.13" (63.8 cm)

B = 25.25" (64.1 cm)

G = 16.75" (42.5 cm)

C = 25.13" (63.8 cm) D = 23.50" (59.7 cm) H = 33.5" (85.1 cm)

Listed dimensions represent distance from top of acrylic to lowest point in seat. Tolerance ± 0.5" (1.27 cm).

E = 28.50" (72.4 cm)

Dimensions/Specifications are Subject to Change Without Notice