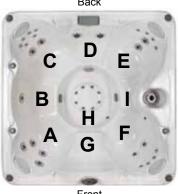

## **Seat Depths**

G = 16.0" (40.6 cm)

H = 32.0" (81.3 cm)

Listed dimensions represent distance from top of acrylic to lowest point in seat. Tolerance ± 0.5" (1.27 cm).

Front

Dimensions/Specifications are Subject to Change Without Notice