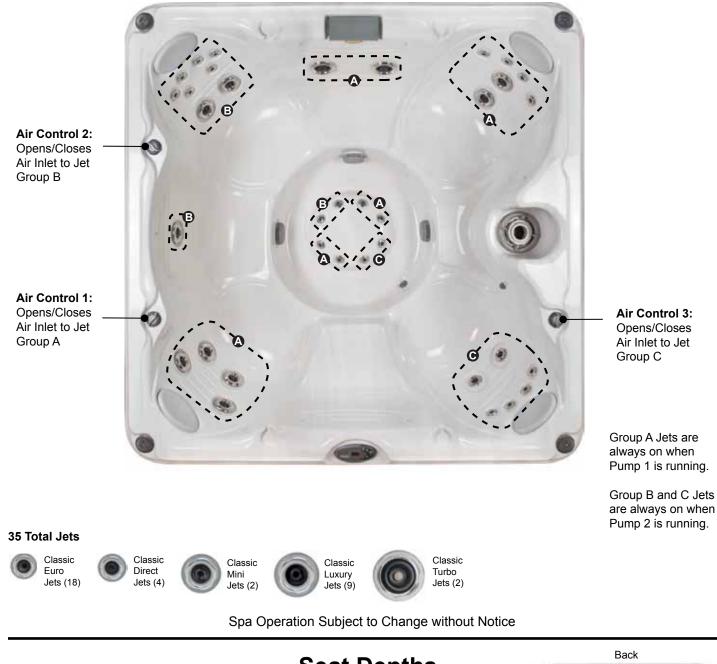

## Massage Selector/Air Control Diagram

| A = 25.75" (65.4 cm) |
|----------------------|
| B = 25.0" (63.5 cm)  |
| C = 26.5" (67.3 cm)  |
| D = 22.0" (55.9 cm)  |
| E = 25.25" (64.1 cm) |
| F = 26.5" (67.3 cm)  |