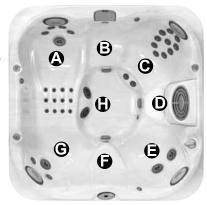

#### Massage Selector/Air Control Diagram

#### 36 Total Jets (with Stainless Steel escutcheons for 2013)

6 FX (18

PowerPro MX Jets (2)

Spa Operation Subject to Change without Notice

### **Seat Depths**

| A = 27.00" (68.6 cm) |  |
|----------------------|--|
| B = 23.50" (59.7 cm) |  |
| C = 28.00" (71.1 cm) |  |
| D = 23.00" (58.4 cm) |  |
| E = 27.00" (68.6 cm) |  |
|                      |  |

F = 19.50" (49.5 cm) G = 26.50" (67.3 cm) H = 33.50" (85.1 cm) Listed dimensions represent distance from top of acrylic to lowest point in seat. Tolerance ± 0.5" (1.27 cm).