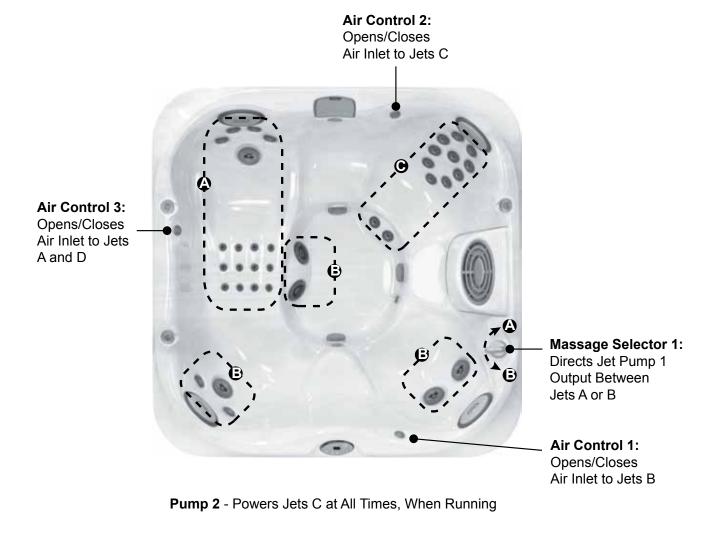

#### Massage Selector/Air Control Diagram

#### 36 Total Jets (with Stainless Steel escutcheons for 2013)

6 FX (18

PowerPro MX Jets (2)

Spa Operation Subject to Change without Notice

# Jacuzzi J-335

|                                |                                                                                                 | Back                        |  |
|--------------------------------|-------------------------------------------------------------------------------------------------|-----------------------------|--|
| Seating Capacity               |                                                                                                 |                             |  |
| Dimensions                     | 84" x 84" x 36" (213.5 cm x 213.5 cm x 91.5                                                     | 600                         |  |
|                                | cm);                                                                                            | 0,00                        |  |
|                                | For Complete Dimensions, See page 49                                                            | • B = C •                   |  |
| Dry Weight                     |                                                                                                 | • • • •                     |  |
| Filled Weight (Spa Volume)     |                                                                                                 | E (0)                       |  |
| Filled Weight (Average Fill)   |                                                                                                 |                             |  |
| Water Capacity (Spa Volume)    |                                                                                                 | • • •                       |  |
| Water Capacity (Average Fill). | . 330 US gallons (1,249 Liters)                                                                 | A D                         |  |
| Electronic Controls            | . Solid state electronic controls with LED readout,                                             | 0.                          |  |
|                                | programmable temperature, filtration, and heat                                                  | •                           |  |
|                                | cycles                                                                                          | Front                       |  |
|                                | North America (60 Hz): 2-Speed, 4.5 HP brake, 2                                                 | 2.5 HP continuous, 56 Frame |  |
| Export (50 Hz):                | 2-Speed, 2.0 HP continuous                                                                      |                             |  |
|                                | North America (60 Hz): 1-Speed, 4.8 HP brake, 2                                                 | 2.5 HP continuous, 56 Frame |  |
| Export (50 Hz):                | . 1-Speed, 2.0 HP continuous                                                                    |                             |  |
| Circulation Pump               | Yes, 8-hour                                                                                     |                             |  |
| Total PowerPro Jets            | 36                                                                                              |                             |  |
| Seat A Jets                    | . 2 PowerPro FX, 1 PowerPro FX2S                                                                |                             |  |
| Seat B Jets                    | 4 PowerPro FX, 1 PowerPro FX2S, 12 PowerPro                                                     | b BX                        |  |
| Seat C Jets                    | . 12 PowerPro FX                                                                                |                             |  |
| Seat D Jets                    |                                                                                                 |                             |  |
| Footwell (E)                   | 2 PowerPro MX                                                                                   |                             |  |
| Massage Selectors              |                                                                                                 |                             |  |
| Air Controls                   | . 3, On/Off rocker style                                                                        |                             |  |
| Water Management System        | Two 60 ft <sup>2</sup> filter cartridges; filter 1 on 8-hour circulation pump; filter 2 on jets |                             |  |
|                                | pump 1; Factory installed CLEARRAY <sup>™</sup> Water F                                         |                             |  |
|                                | Factory installed CLEARRAY™ Water Purifica                                                      |                             |  |
| LED Lighting                   | . One underwater light with 4 color modes, one co                                               | lored waterfall lights, cup |  |
|                                | holders, and backlit pillow insert with logo                                                    |                             |  |
| -                              | . Silverwood, Roasted Chestnut, Brazilian Teak                                                  |                             |  |
| Acrylic Colors                 | Platinum, Sand, Sahara, Opal, Silver Pearl, Des                                                 | ert Sand, Slate Green,      |  |
|                                | Monaco                                                                                          |                             |  |
| Headrests                      |                                                                                                 |                             |  |
|                                | . One independent flow rate (on or off) adjustmen                                               |                             |  |
| Electrical Requirements:       | North America (60 Hz): 240 VAC@40A, 50A, or                                                     |                             |  |
|                                | Export (50 Hz): 230-240 VAC@20A, 30A or 40                                                      |                             |  |
|                                | breaker to comply with local electrical codes require dual power inputs; two GFCI RCD breakers  |                             |  |
|                                | configuration.                                                                                  | akers are required for this |  |
| Warranty*                      | North America (60 Hz): 10 Years Shell, 7 Years S                                                | Shell Surface 5 Years       |  |
|                                | Plumbing Component Leaks, 5 Years Equipment                                                     |                             |  |
|                                | Cabinet, 2 Years Jets, 1 Year Stereo;                                                           |                             |  |
|                                | Export (50 Hz): 10 Years Shell, 7 Years Shell \$                                                | Surface, 2 Years Plumbing   |  |
|                                | Component Leaks, 2 Years Equipment and C                                                        |                             |  |
|                                | 2 Years Jets, 1 Year Stereo                                                                     |                             |  |
| Audio System (Optional)        | BLUEWAVE™ Spa Stereo System (MP3/iPod®/                                                         | FM/Bluetooth/Aux compat-    |  |
|                                | ible) with four speakers, auxiliary headphone jac                                               | k, USB port connections and |  |
|                                | standard wireless RF remote                                                                     |                             |  |
|                                |                                                                                                 |                             |  |