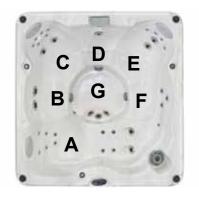

## **Seat Depths**

A = 25.75" (65.4 cm) E = 25.25" (64.1 cm) B = 25.0" (63.5 cm) F = 24.0" (60.9 cm) C = 26.5" (67.3 cm) G = 32.0" (81.3 cm)

Listed dimensions represent distance from top of acrylic to lowest point in seat. Tolerance ± 0.5" (1.27 cm).

D = 22.0" (55.9 cm)