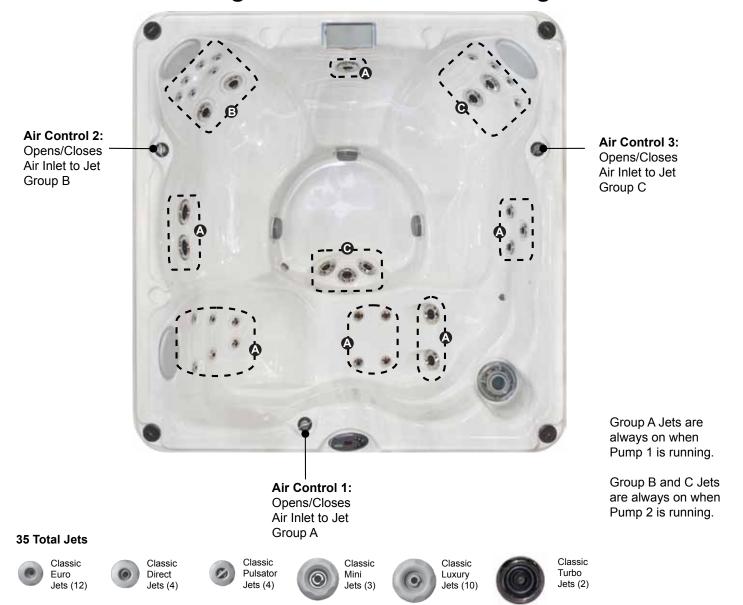

## Massage Selector/Air Control Diagram

Spa Operation Subject to Change without Notice

## Jacuzzi J-235

|                               |                                                                           | Back                         |
|-------------------------------|---------------------------------------------------------------------------|------------------------------|
| Seating Capacity              | 6 Adults                                                                  | DUON                         |
| <u> </u>                      | 84" x 84" x 36" (213.5 cm x 213.5 cm x 91.5 cm);                          | 100                          |
|                               | For Complete Dimensions, See page 56                                      | C D =                        |
| Dry Weight                    | 766 lbs (347.5 kg)                                                        | 。 C _ E .                    |
| Filled Weight (Spa Volume)    | 4,523 lbs (2,052 kg)                                                      | BGF                          |
| Filled Weight (Average Fill)  |                                                                           | A PLANTE                     |
| Water Capacity (Spa Volume)   | 450 US gallons (1,703.4 Liters)                                           | 2                            |
| Water Capacity (Average Fill) | 350 US gallons (1,325 Liters)                                             | 1. A                         |
|                               | Solid state electronic controls with LED readout,                         | 0                            |
|                               | programmable temperature, filtration, and heat                            | • • •                        |
|                               | cycles                                                                    | Front                        |
| -                             | North America (60 Hz): 2-Speed, 4.5 HP brake, 2                           | .5 HP continuous, 56 Frame   |
|                               | 2-Speed, 2.0 HP continuous                                                |                              |
| -                             | North America (60 Hz): 1-Speed, 4.8 HP brake, 2.5 HP continuous, 56 Frame |                              |
|                               | 1-Speed, 2.0 HP continuous                                                |                              |
| Circulation Pump              | No                                                                        |                              |
| Total Jets                    | 35                                                                        |                              |
| Seat A Jets                   | 6 Classic Euro, 4 Classic Pulsator, 2 Classic Luxury                      |                              |
| Seat B Jets                   | 2 Classic Turbo                                                           |                              |
| Seat C Jets                   | 6 Classic Euro, 2 Classic Luxury                                          |                              |
| Seat D Jets                   | 1 Classic Luxury                                                          |                              |
| Seat E Jets                   | 4 Classic Direct, 2 Classic Luxury                                        |                              |
| Seat F Jets                   | 3 Classic Mini                                                            |                              |
| Footwell (G)                  | 3 Classic Luxury                                                          |                              |
| Massage Selectors             | None                                                                      |                              |
| Air Controls                  | 3                                                                         |                              |
| Water Management System       | One 50 ft <sup>2</sup> filter cartridge on jets pump 1, Factory           | installed CLEAR <b>RAY</b> ™ |
| -                             | Water Purification System                                                 |                              |
|                               | Factory installed CLEARRAY™ Water Purificat                               | tion System                  |
| LED Lighting                  | Classic lighting package of 10 LED lights                                 |                              |
| Synthetic Cabinet Colors      | Silverwood and Roasted Chestnut                                           |                              |
| Acrylic Colors                | Platinum, Sand, Sahara, Desert Sand, Slate Gree                           | en, Opal, Silver Pearl       |
| Headrests                     | 3                                                                         |                              |
| Electrical Requirements:      | North America (60 Hz): 240 VAC@40A, 50A or 60                             |                              |
|                               | Export (50 Hz): 230-240 VAC@20A, 30A or 40A                               |                              |
|                               | breaker to comply with local electrical codes.                            |                              |
|                               | require dual power inputs; two GFCI RCD breaction.                        | akers are required for this  |
| Warranty*                     | North America (60 Hz): 5 Years Shell, 2 Years Sh                          | all Surface 2 Vears          |
| warranty                      | Plumbing Component Leaks, 2 Years Equipment                               |                              |
|                               | Cabinet, 1 Year Jets, 1 Year Stereo                                       | and Controls, i roal         |
|                               | Export (50 Hz): 5 Years Shell, 2 Years Shell Su                           |                              |
|                               | Component Leaks, 1 Year Equipment and Con                                 |                              |
|                               | 1 Year Jets, 1 Year Stereo                                                |                              |
| Audio System (Optional)       | AM/FM/iPod stereo receiver with four speakers                             |                              |
|                               |                                                                           |                              |